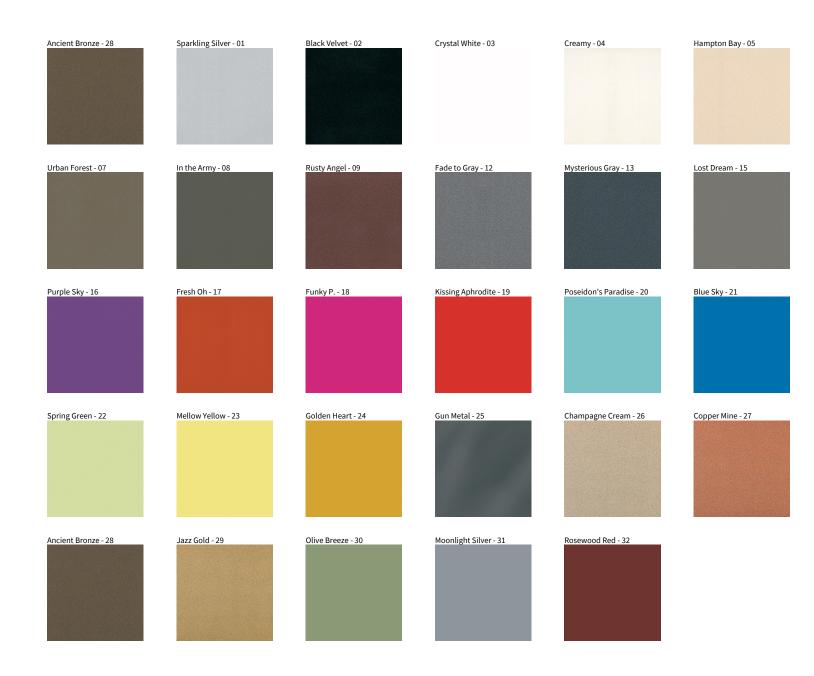

## **BIONIQ RECESSED**

COLOR FINISH CHART

| PROJECT  |  |  |  |
|----------|--|--|--|
| TYPE     |  |  |  |
| NOTES    |  |  |  |
| QUANTITY |  |  |  |
| DATE     |  |  |  |

**Digital:** Not all screens are calibrated the same, and therefore, colors will appear differently between screens. **Physical:** When texture is involved, there will be variations in color, character and tone within a product series and between product families.

**Gun Metal:** No Gun Metal finish is alike. It combines a mixture of transparent and black color particles which ensures a highly individual effect and no luminaire being identical. **Champagne Cream, Copper Mine, Ancient Bronze + Jazz Gold:** These finishes have slight fading from specific powder coating production. Each luminaire will slightly vary.